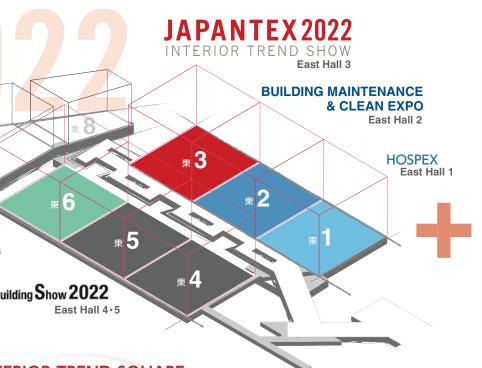

## JAPANTEX 2022

Date 2022.10.26 [WED]  $\rightarrow 28$ [FRI]

Venue Tokyo Big Sight / East Hall 3 10:00▶17:00

Organizer Nippon Interior Association / Japan Management Association

The JAPANTEX online event is scheduled to begin on November 9

Jointly held

「Japan Home & Building Show 2022」「Asia Furnishing Fair 2022」

Joint | Exhibition

Japan Home & Building Show 2022

44th Japan Home Show

17th Building Materials and Furniture from all over Japan

8th Shop Design Tokyo 7th Bathroom & Kitchen Tokyo 6th Apartments Renovation Tokyo 5th Creative Office Design Tokyo

8th TOILET TOKYO

1st Demolition & Renovation Expo

Asia Furnishing Fair 2022 Tokyo

JAPANTEX Online (From Nov.9-)