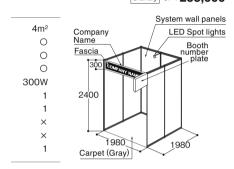

#### **Basic Booth**

1 booth (3m×3m=9m²) Early Bird JPY**440.000** Ordinary JPY 495.000

Carnet (Gray) CAUTION You must install floor covering such as carnets. Back (White system wall panel H2.7m, Black pole) \*  $\bigcirc$ Side (White system wall panel H2.7m,Black pole) \* 0 Booth number plate \* 0 300W main electrical power supply (a breaker switch only - no outlet) 300W \*Will not provide system wall panels and booth number plate if no adjacent booth.

#### Compact Booth Can not apply 2 booths or more

1 booth (2m×2m=4m<sup>2</sup>) Early Bird JPY 235,290 Ordinary JPY **258,060** 

Packaged Booth (1 booth)

Packaged Booth (2 booths)

#### Height limit

(Tax included)

|  | Number of booth units | Height                   |  |  |
|--|-----------------------|--------------------------|--|--|
|  | 1-5 booth units       | 2,700mm                  |  |  |
|  | 6 booth units or more | 4,500mm<br>(set back 1m) |  |  |
|  | Compact Booth         | 2,400mm                  |  |  |
|  |                       |                          |  |  |