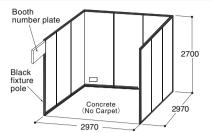

## Exhibit Fee \*\*System fixture poles are aluminum painted black.

#### **Basic Booth**

1 booth (3m×3m=9m²) Early Bird JPY**440.000** Ordinary JPY 495.000

Carnet (Gray) CAUTION You must install floor covering such as carnets. Back (White system wall panel H2.7m, Black pole) \*  $\bigcirc$ Side (White system wall panel H2.7m,Black pole) \* 0 Booth number plate \* 0 300W main electrical power supply (a breaker switch only - no outlet) 300W \*Will not provide system wall panels and booth number plate if no adjacent booth.

#### Height limit

(Tax included)

|  | Number of booth units | Height                   |  |  |
|--|-----------------------|--------------------------|--|--|
|  | 1-5 booth units       | 2,700mm                  |  |  |
|  | 6 booth units or more | 4,500mm<br>(set back 1m) |  |  |
|  | Compact Booth         | 2,400mm                  |  |  |
|  |                       |                          |  |  |