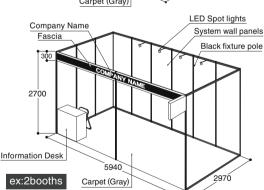

#### Packaged Booth (1-4 booth units)

1booth 2booths 3booths 1 booth (3m×3m=9m²) Early Bird JPY 515,900 1,002,100 1,486,100 1,967,900 Ordinary JPY 570,900 1,112,100 1,651,100 2,187,900

|                                                                  | .,          | ,    | .,   | _,,   |
|------------------------------------------------------------------|-------------|------|------|-------|
| Carpet (Gray)                                                    | 9m²         | 18m² | 27m² | 36m²  |
| Back (White system wall panel H2.7m,Black pole) *                | 0           | 0    | 0    | 0     |
| Side (White system wall panel H2.7m,Black pole) *                | 0           | 0    | 0    | 0     |
| Booth number plate *                                             | 0           | 0    | 0    | 0     |
| 300W main electrical power supply (a breaker switch only - no ou | itlet) 300W | 600W | 900W | 1200W |
| Fascia (Black)                                                   | 1           | 1    | 1    | 1     |
| Company name                                                     | 1           | 1    | 1    | 1     |
| Information desk                                                 | 1           | 1    | 1    | 1     |
| Folding chair                                                    | 1           | 1    | 1    | 1     |
| LED spot lights                                                  | 2           | 4    | 6    | 8     |
|                                                                  |             |      |      |       |

<sup>\*</sup>Will not provide system wall panels and booth number plate if no adjacent booth.