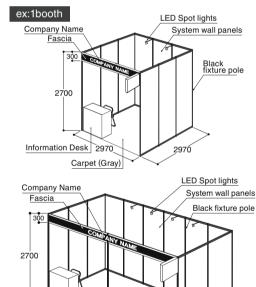

## Exhibit Fee \*\*System fixture poles are aluminum painted black.

#### **Basic Booth**

1 booth (3m×3m=9m²) Early Bird JPY**440.000** Ordinary JPY 495.000

Carnet (Gray) CAUTION You must install floor covering such as carnets. Back (White system wall panel H2.7m, Black pole) \*  $\bigcirc$ Side (White system wall panel H2.7m,Black pole) \* 0 Booth number plate \* 0 300W main electrical power supply (a breaker switch only - no outlet) 300W \*Will not provide system wall panels and booth number plate if no adjacent booth.

Basic Booth (6 booths)