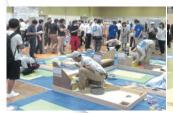

#### **National Skills Competition by the Japan Construction Interior** cooperatives Federation (JCIF) 33rd JCIF Kanto Skills Competition

For the first time, the JAPANTEX venue will host a national skills competition in which professional technicians for flooring and wallcovering finishes compete using the skills they have developed. We hope that many interested parties will attend the exhibition.