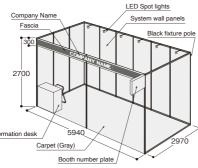

## **Packaged Booth**

1 booth=9m(3m×3m)

Early Bird JPY **540,900** Ordinary JPY **595,900**  2 booth=18m(3m×6m)

Early Bird JPY 1,052,100 Ordinary JPY 1,162,100 3 booth=27m(3m×9m)

Early Bird JPY 1,561,100 Ordinary JPY 1,726,100 4 booth=36m(3m×12m)

1-4 booth units

Early Bird JPY 2,067,900 Ordinary JPY **2,287,900** 

|                                                                       | 1booth | 2booth | 3booth | 4booth |
|-----------------------------------------------------------------------|--------|--------|--------|--------|
| Carpet (Gray)                                                         | 9m²    | 18m²   | 27m²   | 36m²   |
| Back (White system wall panel H2.7m,Black pole) *                     | 0      | 0      | 0      | 0      |
| Side (White system wall panel H2.7m,Black pole) *                     | 0      | 0      | 0      | 0      |
| Booth number plate *                                                  | 0      | 0      | 0      | 0      |
| 300W main electrical power supply (a breaker switch only - no outlet) | 300W   | 600W   | 900W   | 1200W  |
| Fascia (Black)                                                        | 1      | 1      | 1      | 1      |
| Company name                                                          | 1      | 1      | 1      | 1      |
| Information desk                                                      | 1      | 1      | 1      | 1      |
| Folding chair                                                         | 1      | 1      | 1      | 1      |
| LED spot lights                                                       | 3      | 6      | 9      | 12     |