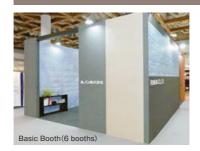

## **Packaged Booth**

1 booth=9m(3m×3m)

Early Bird JPY **540,900** Ordinary JPY **595,900**  2 booth=18m(3m×6m)

Early Bird JPY 1,052,100 Ordinary JPY 1,162,100 3 booth=27m(3m×9m)

Early Bird JPY 1,561,100 Ordinary JPY 1,726,100 4 booth=36m(3m×12m)

1-4 booth units

Early Bird JPY 2,067,900 Ordinary JPY **2,287,900** 

|                                                                       | 1booth | 2booth | 3booth | 4booth |
|-----------------------------------------------------------------------|--------|--------|--------|--------|
| Carpet (Gray)                                                         | 9m²    | 18m²   | 27m²   | 36m²   |
| Back (White system wall panel H2.7m,Black pole) *                     | 0      | 0      | 0      | 0      |
| Side (White system wall panel H2.7m,Black pole) *                     | 0      | 0      | 0      | 0      |
| Booth number plate *                                                  | 0      | 0      | 0      | 0      |
| 300W main electrical power supply (a breaker switch only - no outlet) | 300W   | 600W   | 900W   | 1200W  |
| Fascia (Black)                                                        | 1      | 1      | 1      | 1      |
| Company name                                                          | 1      | 1      | 1      | 1      |
| Information desk                                                      | 1      | 1      | 1      | 1      |
| Folding chair                                                         | 1      | 1      | 1      | 1      |
| LED spot lights                                                       | 3      | 6      | 9      | 12     |