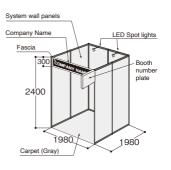

## **Packaged Booth**

1 booth=9m(3m×3m)

Early Bird JPY **540,900** Ordinary JPY **595,900**  2 booth=18m(3m×6m)

Early Bird JPY 1,052,100 Ordinary JPY 1,162,100 3 booth=27m(3m×9m)

Early Bird JPY 1,561,100 Ordinary JPY 1,726,100 4 booth=36m(3m×12m)

1-4 booth units

Early Bird JPY 2,067,900 Ordinary JPY **2,287,900** 

|                                                                       | 1booth | 2booth | 3booth | 4booth |
|-----------------------------------------------------------------------|--------|--------|--------|--------|
| Carpet (Gray)                                                         | 9m²    | 18m²   | 27m²   | 36m²   |
| Back (White system wall panel H2.7m,Black pole) *                     | 0      | 0      | 0      | 0      |
| Side (White system wall panel H2.7m,Black pole) *                     | 0      | 0      | 0      | 0      |
| Booth number plate *                                                  | 0      | 0      | 0      | 0      |
| 300W main electrical power supply (a breaker switch only - no outlet) | 300W   | 600W   | 900W   | 1200W  |
| Fascia (Black)                                                        | 1      | 1      | 1      | 1      |
| Company name                                                          | 1      | 1      | 1      | 1      |
| Information desk                                                      | 1      | 1      | 1      | 1      |
| Folding chair                                                         | 1      | 1      | 1      | 1      |
| LED spot lights                                                       | 3      | 6      | 9      | 12     |