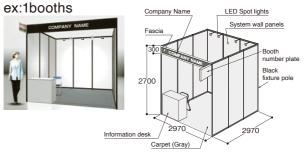

## **Packaged Booth**

1 booth=9m(3m×3m)

Early Bird JPY **540,900** Ordinary JPY **595,900**  2 booth=18m(3m×6m)

Early Bird JPY 1,052,100 Ordinary JPY 1,162,100 3 booth=27m(3m×9m)

Early Bird JPY 1,561,100 Ordinary JPY 1,726,100 4 booth=36m(3m×12m)

1-4 booth units

Early Bird JPY 2,067,900 Ordinary JPY **2,287,900** 

|                                                                       | 1booth | 2booth | 3booth | 4booth |
|-----------------------------------------------------------------------|--------|--------|--------|--------|
| Carpet (Gray)                                                         | 9m²    | 18m²   | 27m²   | 36m²   |
| Back (White system wall panel H2.7m,Black pole) *                     | 0      | 0      | 0      | 0      |
| Side (White system wall panel H2.7m,Black pole) *                     | 0      | 0      | 0      | 0      |
| Booth number plate *                                                  | 0      | 0      | 0      | 0      |
| 300W main electrical power supply (a breaker switch only - no outlet) | 300W   | 600W   | 900W   | 1200W  |
| Fascia (Black)                                                        | 1      | 1      | 1      | 1      |
| Company name                                                          | 1      | 1      | 1      | 1      |
| Information desk                                                      | 1      | 1      | 1      | 1      |
| Folding chair                                                         | 1      | 1      | 1      | 1      |
| LED spot lights                                                       | 3      | 6      | 9      | 12     |