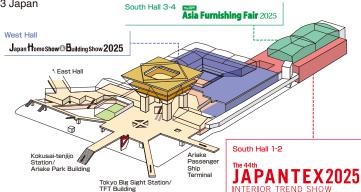

# JAPANTEX 2025

INTERIOR TREND SHOW

2025.11.19 WED -21 FRI

**Tokyo Big Sight, South Hall** 

Organizer: Nippon Interior Association / Japan Management Association

Jointly held Japan Home Show Building Show 2025 Asia Furnishing Fair 2025

105-8522, Japan

November 19(Wed) - 21 (Fri), 2025 10:00-17:00

Tokyo Big Sight, South/Wast Hall Venue

3-11-1 Ariake, Kotoku, Tokyo 135-0063 Japan

Ministry of Economy, Trade and Industry(METI),

Japan External Trade Organization (JETRO), Japan International Trade Promotion Association, Embassies of exhibiting countries (in no particular order)