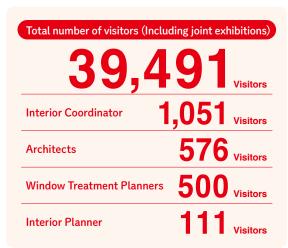

**Total Space** 

10,000 m<sup>2</sup> (Planned)

186 Companies (2024 Results)

488 Booths (2024 Results)

39,000 Visitors (Architecture + Interior Week and Jointly held exhibition's total)

Architecture + Interior Week The 44th JAPANTEX 2025