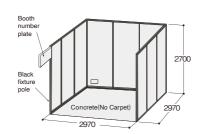

#### Free Booth

1 booth= $9m(3m\times3m)$ 

Early Bird JPY **440,000** Ordinary JPY **495,000** 

| Carpet CAUTION You must install floor covering such as carpets.       | ×    |
|-----------------------------------------------------------------------|------|
| Back (White system wall panel H2.7m,Black pole) *                     | 0    |
| Side (White system wall panel H2.7m,Black pole) *                     | 0    |
| Booth number plate *                                                  | 0    |
| 300W main electrical power supply (a breaker switch only - no outlet) | 300W |